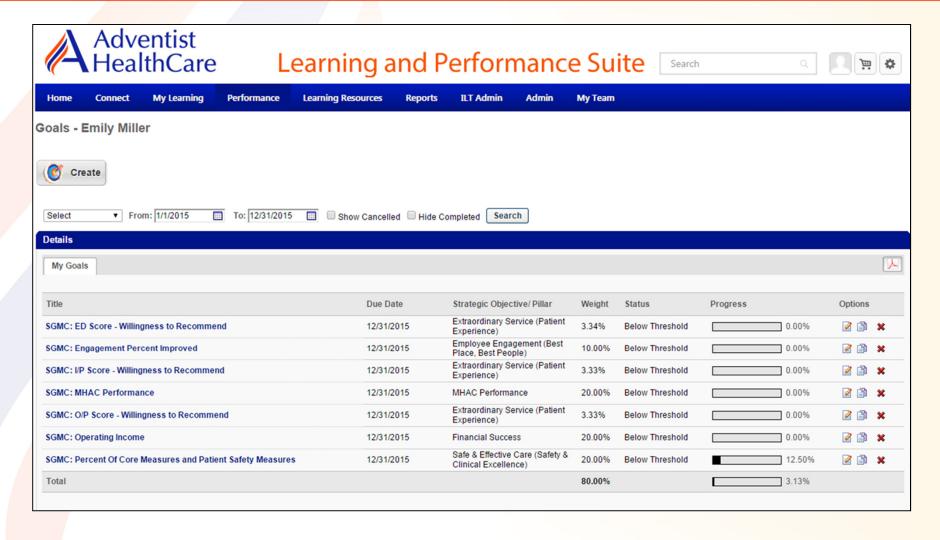

ce and exceptional value to those we serve. |                           |

Mission: We demonstrate God's care by improving the health of people and communities through a ministry of physical, mental and spiritual healing.



### **Our Approach to Sharing Data**



#### **Initiatives:**

- 1)
- 2)
- 3)



### **Our Approach to Process Improvement**















### **Our Main Thing**









#### Initiatives:

- 1) Executive Services Departmental PI Improve Med/Surg staffing ratios and complete salary & equity assessment.
- 2) Upgrade patient care equipment including call light system, communication devices, medication scanning, and IV pumps.
- 3) Enhance Employee Referral Program to monetarily incentivize employee referrals for experienced staff.



### **Performance Management Tool**





#### **Our Sincere Thank You**

Thank you, MPEA Examiners, for volunteering your time to help organizations like us achieve our world class goals.