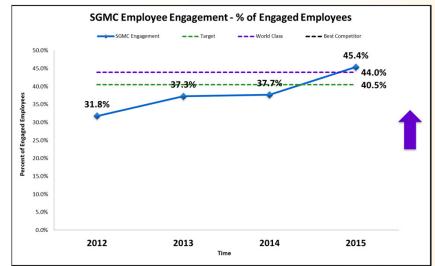

## **AHC SGMC Strategy Map**

|                                                                                                                                                                                                                                                                    |              |                                                                                                            | Shady Grove Me                                                                                                                                                                                                                                                         | dical Center 2015-20                        | 20 Strateg         | у Мар                                                     |                                                                                                        |                                                                                                                                                                                                                                             |                           |
|--------------------------------------------------------------------------------------------------------------------------------------------------------------------------------------------------------------------------------------------------------------------|--------------|------------------------------------------------------------------------------------------------------------|------------------------------------------------------------------------------------------------------------------------------------------------------------------------------------------------------------------------------------------------------------------------|---------------------------------------------|--------------------|-----------------------------------------------------------|--------------------------------------------------------------------------------------------------------|---------------------------------------------------------------------------------------------------------------------------------------------------------------------------------------------------------------------------------------------|---------------------------|
| KRA                                                                                                                                                                                                                                                                | Category     | Strategic Objectives                                                                                       | Strategic Advantages and Challenges                                                                                                                                                                                                                                    | Indicator                                   | 2015 Goal          |                                                           | 5 Year Goal                                                                                            | Business/Action Plan                                                                                                                                                                                                                        | Lead                      |
|                                                                                                                                                                                                                                                                    |              |                                                                                                            |                                                                                                                                                                                                                                                                        |                                             | Target             | World Class                                               | (Target Year)                                                                                          | Business/Action Plan                                                                                                                                                                                                                        | Leau                      |
| Quality/<br>Safety                                                                                                                                                                                                                                                 | Quality      | Achieve Top Decile Quality and Patient Safety<br>Performance                                               | 1, 2, 3, 4<br>8, 9, 11, 14                                                                                                                                                                                                                                             | Percent of Core Measures<br>in Top Decile   | 80%                | 100%                                                      | Achieve Baldrige Award<br>(2018)                                                                       | Quality and Safety Plan                                                                                                                                                                                                                     | Susan Glover              |
|                                                                                                                                                                                                                                                                    | Safety       |                                                                                                            |                                                                                                                                                                                                                                                                        | Percent of Safety<br>Measures in Top Decile | 70%                | 100%                                                      |                                                                                                        | PI Plan                                                                                                                                                                                                                                     | Susan Glover              |
| Service                                                                                                                                                                                                                                                            | Service - IP | Achieve Top Decile Patient Experience                                                                      | 2, 3, 5<br>8, 9, 10, 14                                                                                                                                                                                                                                                | IP Likelihood to<br>Recommend - Rank        |                    |                                                           |                                                                                                        | Customer Service Plan<br>Nursing Strategic Plan                                                                                                                                                                                             | Joan Vincent              |
|                                                                                                                                                                                                                                                                    | Service - ED |                                                                                                            |                                                                                                                                                                                                                                                                        | ED Likelihood to<br>Recommend - Rank        | 50th<br>Percentile | 90th<br>Percentile                                        | World Class Nursing (2019)                                                                             |                                                                                                                                                                                                                                             |                           |
|                                                                                                                                                                                                                                                                    | Service - OP |                                                                                                            |                                                                                                                                                                                                                                                                        | OP Likelihood to<br>Recommend - Rank        |                    |                                                           |                                                                                                        |                                                                                                                                                                                                                                             |                           |
| Finance                                                                                                                                                                                                                                                            | Finance      | Achieve Long Term Financial Viability                                                                      | 2, 3, 4, 7<br>8, 9, 11, 13 14                                                                                                                                                                                                                                          | Operating Margin %                          | 5.40%              | 10.00%                                                    | Begin Construction on All<br>Private Rooms (2018)                                                      | Finance Plan                                                                                                                                                                                                                                | Dan Cochran<br>Dave Smith |
|                                                                                                                                                                                                                                                                    |              |                                                                                                            |                                                                                                                                                                                                                                                                        | MHAC Performance                            | 51%                | 62%                                                       |                                                                                                        | Quality and Safety Plan                                                                                                                                                                                                                     | Susan Glover              |
| People                                                                                                                                                                                                                                                             | People       | Improve Employee Engagement                                                                                | 1, 2, 3, 4, 5, 7<br>8, 9, 10, 12, 14                                                                                                                                                                                                                                   | Engagement Percent                          | 40.50%             | 44.00%                                                    | World Class Nursing (2019)                                                                             | Employee Engagement<br>Plan                                                                                                                                                                                                                 | Marta Perez               |
| Growth                                                                                                                                                                                                                                                             | Growth       | Position the Organization to Create and<br>Sustain Competitive Advantage                                   | 1, 2, 3, 6, 7<br>8, 9, 10, 11, 13, 14                                                                                                                                                                                                                                  | Admit, Birth and<br>Observation Numbers     |                    |                                                           | One Health Quality Alliance<br>or Clinically Integrated<br>Network to Manage the<br>Triple Aims (2020) | Key Strategic SL Plans                                                                                                                                                                                                                      | Eunmee Shim               |
| Community                                                                                                                                                                                                                                                          | Community    | Deliver Health, Medical and Chronic Disease<br>Management to Improve the Health Status of<br>the Community | 1, 2, 3, 4<br>9, 11, 13, 14                                                                                                                                                                                                                                            | ACO Membership                              |                    |                                                           |                                                                                                        | Medical Staff<br>Development Plan                                                                                                                                                                                                           | Kevin Smothers            |
|                                                                                                                                                                                                                                                                    |              | Integrate with Physicians                                                                                  |                                                                                                                                                                                                                                                                        | CIN Membership                              |                    |                                                           |                                                                                                        |                                                                                                                                                                                                                                             |                           |
| Advantages:  1. Nationally Recognized Clinical Excellence 2. Aligned Leadership Team 3. Committed and Aligned Physician Community 4. Comprehensive Care Across Care Continuum 5. Strong Faith-Based Culture 6. Geographic Location 7. Strong Financial Performance |              |                                                                                                            | Challenges: 8. Sustaining Financial Performance Under GBR 9. Meaningful Market Share Gain 10. Improving Patient Experience 11. Reliable and Highly Performing Technology 12. Staff Retention and Engagement 13. Building Ambulatory Care Network 14. Brand Recognition |                                             |                    | Values:  Respect Integrity Service Excellence Stewardship |                                                                                                        | Vision: Adventist HealthCare will be a high performance integrator of wellness, disease management and health care services, delivering superior health outcomes, extraordinary patient experience and exceptional value to those we serve. |                           |